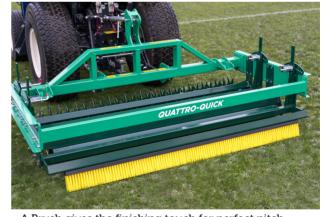

The Star Slitter aerates the surface to provide entry for air, water and nutrients

The Spring Rake is adjustable for intensity of grooming and thatch control

A Brush gives the finishing touch for perfect pitch presentation