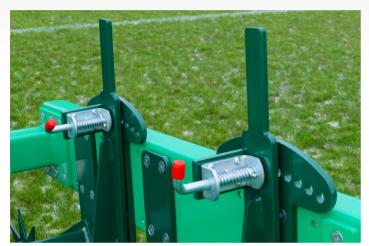

The working position of each attachment can be instantly adjusted by means of a single height adjustment lever, making it very easy to operate by groundsmen of all levels of experience.

A single lever height adjuster for each implement enables quick and easy set up