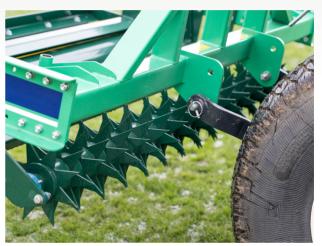

The Star Slitter aerates the surface to provide entry for air, water and nutrients

The Spring Rake is adjustable for intensity of grooming and thatch control

A Brush gives the finishing touch for perfect pitch presentation