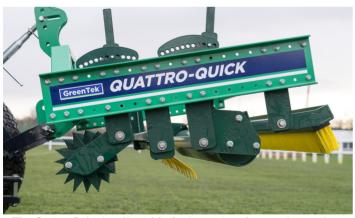

## EASIER AND FASTER PITCH PREPARATION

The Quattro-Quick can operate up to four attachments at once, and comes fitted with a Star Slitter, a Spring Rake, a Roller and a Brush.

This provides a combination of surface aeration and grooming, plus rolling and brushing, to create healthy playing surfaces with smart presentation.

The Star Slitter aerates the surface to provide entry for air, water and nutrients

The Spring Rake is adjustable for intensity of grooming and thatch control

A Brush gives the finishing touch for perfect pitch presentation