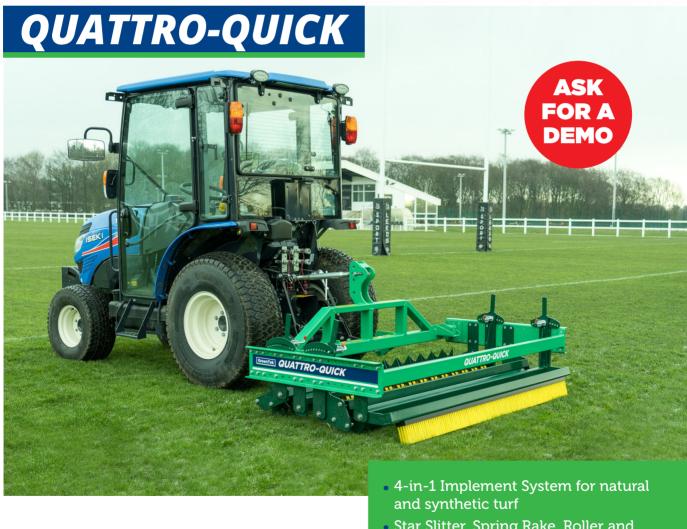

## EASIER AND FASTER PITCH PREPARATION

The Quattro-Quick can operate up to four attachments at once, and comes fitted with a Star Slitter, a Spring Rake, a Roller and a Brush.

This provides a combination of surface aeration and grooming, plus rolling and brushing, to create healthy playing surfaces with smart presentation.

GreenTek

Trusted by the best in the game

- Star Slitter, Spring Rake, Roller and Brush attachments
- For healthy, aerated, groomed and presented turf
- Easy single lever height adjustment
- 1.8m width

## Surface Aeration, QUATTRO-QUICK Grooming, and Rolling, for Improved **Playability and Presentation**

The Quattro-Quick is specifically intended to meet the needs of busy groundsmen with limited time availability. The Quattro-Quick is therefore designed to be exceptionally simple and quick to set up and use.