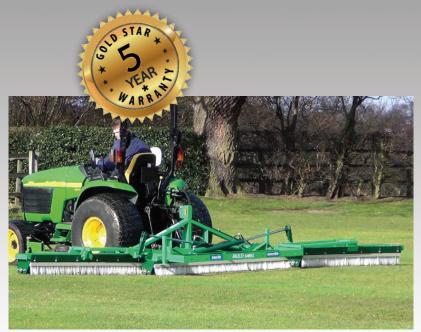

## THE WORLD'S WIDEST SAREL ROLLER

LARGE

Thanks to its large working width the Multi-Sarel enables you to maintain your fairways or sports pitches in the same way as your fine turf.

By spiking thousands of small holes up to 30mm deep, the Multi-Sarel quickly creates well-drained and freshly aerated turf to help prevent surface sealing – all in one pass and even over undulating ground!

**MULTI-SAREL** 

The 5.4m width provides the fastest possible way of surface aerating large areas with minimal surface disturbance.

The Multi-Sarel is based on the popular and proven Multi-Brush and Multi-Roller, and can also be used folded up with three Sarel Rollers in a row, 1.8m wide, for intensive aeration or in preparation for overseeding.

Trusted by the best in the game

- Prevents surface sealing
- Aids drainage and aeration
- Causes no surface disruption
- Very fast: Sarel Roll 5.4m widths in one pass!
- Pivoting wings follow ground contours
- Hydraulically folds for transport
- Can also be used folded up

\* For details of 5 Year Parts and Labour Warranty, see www.greentek.uk.com

Trusted by the best in the game

Get in touch to find out more Tel: 0113 267 7000 Email: info@greentek.uk.com www.greentek.uk.com