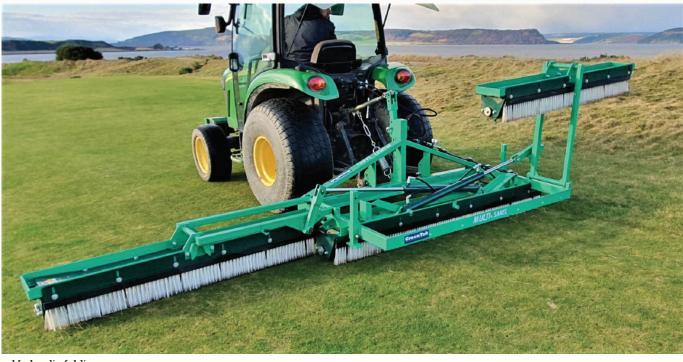

**MULTI-SAREL** 

The 5.4m width provides the fastest possible way of surface aerating large areas with minimal surface disturbance.

The Multi-Sarel is based on the popular and proven Multi-Brush and Multi-Roller, and can also be used folded up with three Sarel Rollers in a row, 1.8m wide, for intensive aeration or in preparation for overseeding.

Rapid surface aeration for large areas

## **Technical Specifications**

Large working width: 5.4m Folded width: 1.8m Transport width: 2.1m Weight: 650kg Thousands of small holes up to 30mm deep Multiple pivot points Unique floatation system Optional rear-mounted brush