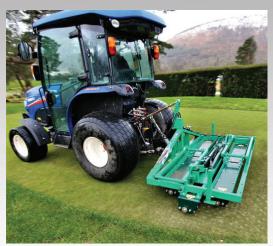

and freshly aerated turf to help prevent surface sealing – all in one pass and even over undulating ground!

**MULTI-SAREL** 

The 5.4m width provides the fastest possible way of surface aerating large areas with minimal surface disturbance.

The Multi-Sarel is based on the popular and proven Multi-Brush and Multi-Roller, and can also be used folded up with three Sarel Rollers in a row, 1.8m wide, for intensive aeration or in preparation for overseeding.



Trusted by the best in the game

- Prevents surface sealing
- Aids drainage and aeration
- Causes no surface disruption
- Very fast: Sarel Roll 5.4m widths in one pass!
- Pivoting wings follow ground contours
- Hydraulically folds for transport
- Can also be used folded up



Rapid surface aeration for large areas

## **MULTI-SAREL**



Can be used folded up



Hydraulic folding

## **Technical Specifications**

Large working width: 5.4m Folded width: 1.8m Transport width: 2.1m Weight: 650kg Thousands of small holes up to 30mm deep Multiple pivot points Unique floatation system Optional rear-mounted brush

\* For details of 5 Year Parts and Labour Warranty, see www.greentek.uk.com



Trusted by the best in the game

Get in touch to find out more Tel: 0113 267 7000 Email: info@greentek.uk.com www.greentek.uk.com





GT2301