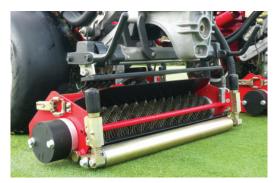

Take your greens to the next level with the new Thatch-Away Micro-Groomers!

Micro-Grooming is the ultimate in sward refinement. The blades work in the upper leaf area of the surface to keep it lean and fast, with the finest possible texture. These cassettes build on the success of the existing Thatch-Away Groomer/Poa Busters, but take grooming to a wholly different level. They are laser engineered with the finesse of a supercar, and have 210 blades per set, at just 6.5mm spacings, with ultra-fine 1mm tungsten tips. A staggering total of 2310 blade tips will groom your greens with a jaw-dropping 39,400 surgically precise micro-cuts per square metre!

## **Technical Specifications**

Set of 3 cassettes to fit Thatch-Away SUPA-SYSTEM

Blade qty: 210 spring steel blades per set

Blade spec: Ultra thin spring steel blades with 1mm tungsten carbide tips

Performance: 2310 blade tips per set give 39,400 cuts per sq m at 2050 RPM/3 MPH