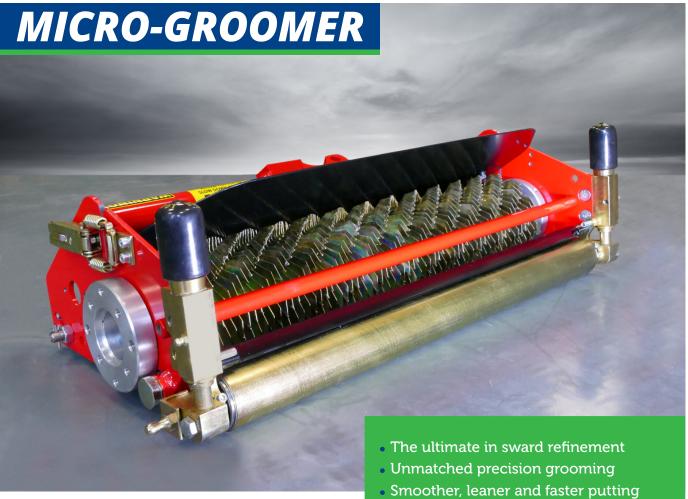

Take your greens to the next level with the new Thatch-Away Micro-Groomers!

Micro-Grooming is the ultimate in sward refinement. The blades work in the upper leaf area of the surface to keep it lean and fast, with the finest possible texture. These cassettes build on the success of the existing Thatch-Away Groomer/Poa Busters, but take grooming to a wholly different level. They are laser engineered with the finesse of a supercar, and have 210 blades per set, at just 6.5mm spacings, with ultra-fine 1mm tungsten tips. A staggering total of 2310 blade tips will groom your greens with a jaw-dropping 39,400 surgically precise micro-cuts per square metre!

## GreenTek

Trusted by the best in the game

- Smoother, leaner and faster putting surfaces
- Eliminate costly maintenance of mowing unit groomers
- Invest in Micro-GroomerCassettes and expect 10-20 years use from them!

## MICRO-GROOMER

Ultimate grooming finesse