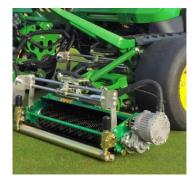

Take your greens to the next level with the new Thatch-Away Micro-Groomers!

Micro-Grooming is the ultimate in sward refinement. The blades work in the upper leaf area of the surface to keep it lean and fast, with the finest possible texture. These cassettes build on the success of the existing Thatch-Away Groomer/Poa Busters, but take grooming to a wholly different level. They are laser engineered with the finesse of a supercar, and have 210 blades per set, at just 6.5mm spacings, with ultra-fine 1mm tungsten tips. A staggering total of 2310 blade tips will groom your greens with a jaw-dropping 39,400 surgically precise micro-cuts per square metre!

## **Technical Specifications**

Set of 3 cassettes to fit Thatch-Away SUPA-SYSTEM

Blade qty: 210 spring steel blades per set

Blade spec: Ultra thin spring steel blades with 1mm tungsten carbide tips

Performance: 2310 blade tips per set give 39,400 cuts per sq m at 2050 RPM/3 MPH