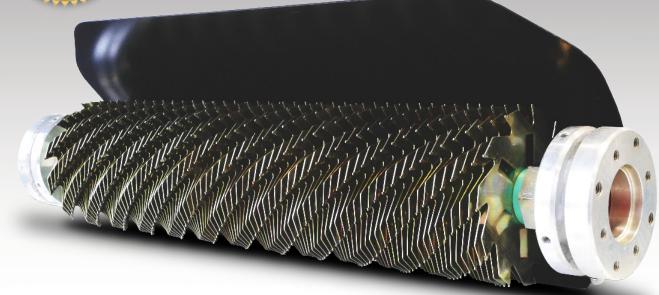

Take your greens to the next level with the new Thatch-Away Micro-Groomers!

Micro-Grooming is the ultimate in sward refinement. The blades work in the upper leaf area of the surface to keep it lean and fast, with the finest possible texture. These cassettes build on the success of the existing Thatch-Away Groomer/Poa Busters, but take grooming to a wholly different level. They are laser engineered with the finesse of a supercar, and have 210 blades per set, at just 6.5mm spacings, with ultra-fine 1mm tungsten tips. A staggering total of 2310 blade tips will groom your greens with a jaw-dropping 39,400 surgically precise micro-cuts per square metre!

## **Technical Specifications**

Set of 3 cassettes to fit Thatch-Away SUPA-SYSTEM

Blade qty: 210 spring steel blades per set

Blade spec: Ultra thin spring steel blades with 1mm tungsten carbide tips

Performance: 2310 blade tips per set give 39,400 cuts per sq m at 2050 RPM/3 MPH