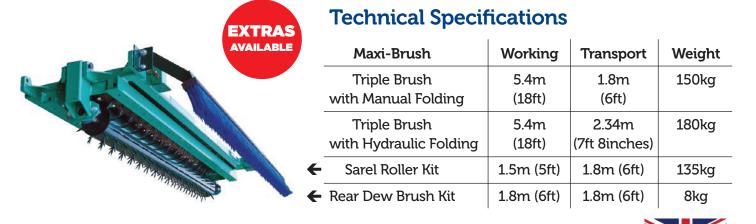

## THE SMART WAY TO HEALTHY TURF

Maxi-Brush is a triple section 5.4m wide brush which can fold down to 1.8m via optional hydraulic folding, offering great versatility for maintaining natural and synthetic turf.

Optional hydraulic folding

6 brushes quickly brush in topdressing

\* For details of 5 Year Parts and Labour Warranty, see www.greentek.uk.com

Get in touch to find out more

Tel: 0113 267 7000 Email: info@greentek.uk.com www.greentek.uk.com