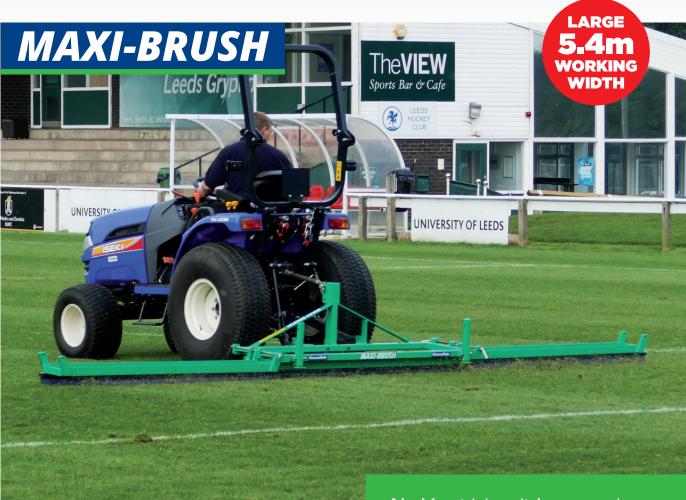

## THE SMART WAY TO HEALTHY TURF

Maxi-Brush is a triple section 5.4m wide brush which can fold down to 1.8m via optional hydraulic folding, offering great versatility for maintaining natural and synthetic turf.

Use the Maxi-Brush to brush off dew before you mow to leave an evenly dispersed cut

without wet clippings. This method helps prevent fungal diseases such as fusarium.

You'll find Maxi-Brush ideal for striping pitches, grooming before mowing, dispersing worm casts and brushing in topdressing.

Trusted by the best in the game

- Ideal for striping pitches, grooming before mowing and dispersing worm casts
- Enables clump free mowing
- Minimises fusarium risk
- For natural grass and synthetic turf
- 6 rows of bristles quickly brush-in topdressing
- Optional Sarel roller