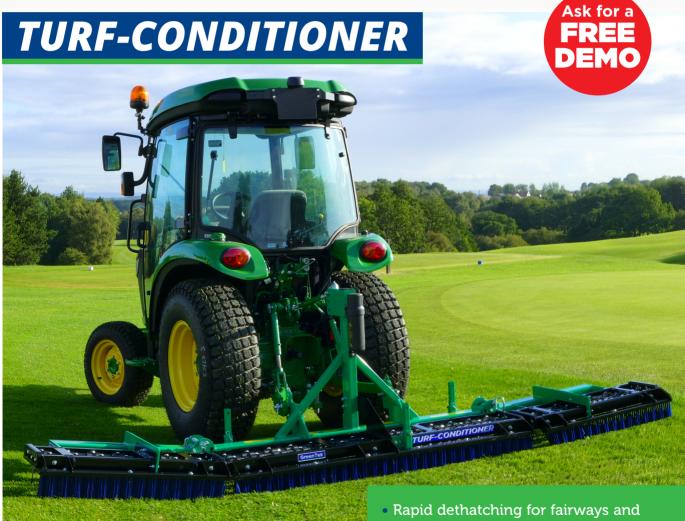

## DETHATCH YOUR TURF **AND PREVENT NAP**

By giving your turf a good raking you can help to stimulate more healthy grass growth. Also to remove thatch, and lift the grass before mowing to prevent nap.

The Turf-Conditioner is equipped with three rows of spring tines, each of which can be individually adjusted to achieve the exact degree of raking that you require.

In addition, a stiff rear brush enables you to further groom the surface of your turf to leave it with a beautifully striped finish.

Trusted by the best in the game

- sports pitches
- Available in 3.6m or 1.8m widths
- Adjustable rake angle
- Enables better air circulation
- Reduces risk of fungal diseases
- Leaves a beautifully groomed, striped finish
- For natural and synthetic turf