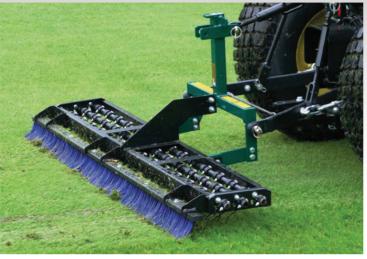

## DETHATCH YOUR TURF **AND PREVENT NAP**

By giving your turf a good raking you can help to stimulate more healthy grass growth. Also to remove thatch, and lift the grass before mowing to prevent nap.

The Turf-Conditioner is equipped with three rows of spring tines, each of which can be individually adjusted to achieve the exact degree of raking that you require.

In addition, a stiff rear brush enables you to further groom the surface of your turf to leave it with a beautifully striped finish.

Trusted by the best in the game

- sports pitches
- Available in 3.6m or 1.8m widths
- Adjustable rake angle
- Enables better air circulation
- Reduces risk of fungal diseases
- Leaves a beautifully groomed, striped finish
- For natural and synthetic turf