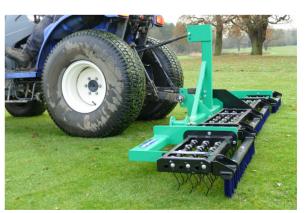

## DETHATCH YOUR TURF **AND PREVENT NAP**

By giving your turf a good raking you can help to stimulate more healthy grass growth. Also to remove thatch, and lift the grass before mowing to prevent nap.

The Turf-Conditioner is equipped with three rows of spring tines, each of which can be individually adjusted to achieve the exact degree of raking that you require.

In addition, a stiff rear brush enables you to further groom the surface of your turf to leave it with a beautifully striped finish.

Trusted by the best in the game

- sports pitches
- Available in 3.6m or 1.8m widths
- Adjustable rake angle
- Enables better air circulation
- Reduces risk of fungal diseases
- Leaves a beautifully groomed, striped finish
- For natural and synthetic turf

## An essential addition to your turf equipment

1.8m working width

**TURF-CONDITIONER** 

3.6m working width, folds to 1.8m

Fits utility vehicles with Multi-Mount linkage