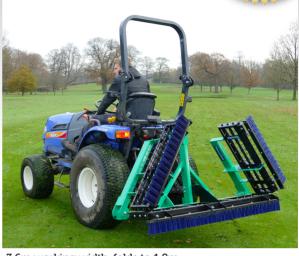

## An essential addition to your turf equipment

1.8m working width

**TURF-CONDITIONER** 

3.6m working width, folds to 1.8m

Fits utility vehicles with Multi-Mount linkage