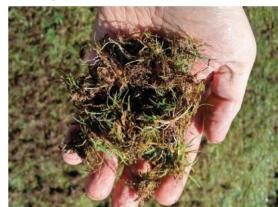

## DETHATCH YOUR TURF **AND PREVENT NAP**

By giving your turf a good raking you can help to stimulate more healthy grass growth. Also to remove thatch, and lift the grass before mowing to prevent nap.

The Turf-Conditioner is equipped with three rows of spring tines, each of which can be individually adjusted to achieve the exact degree of raking that you require.