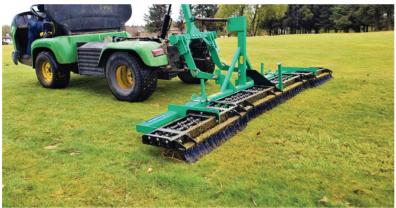

## An essential addition to your turf equipment

1.8m working width

**TURF-CONDITIONER** 

3.6m working width, folds to 1.8m

Fits utility vehicles with Multi-Mount linkage