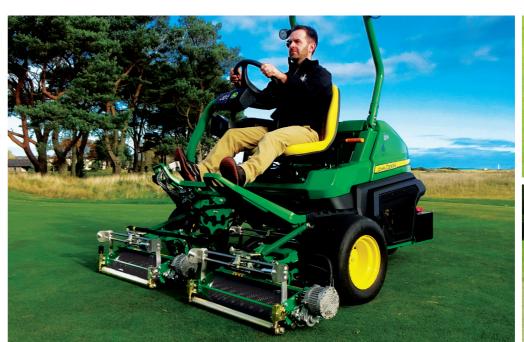

## Trusted by the best in the game.

Creating the best greens and playing surfaces needs your knowledge and expertise, but it also needs the right tools to help you nurture, groom and perfect the playing surface. Thatch-Away is trusted by the best greenkeepers in the World as a crucial tool in preparing fantastic greens.

90 of the Top 100 courses in the United Kingdom and Ireland\* are Thatch-Away users – there's no doubt that Thatch-Away is trusted by the best in the game.

90 of the Top 100 courses in the United Kingdom and Ireland\* are Thatch-Away users