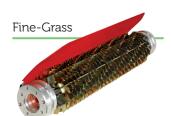

## The cleanest thatch collection

Nothing matches the performance of the Thatch-Away tungsten tipped verticutters. Their ability to remove and vacuum up thatch is legendary. With an extensive range of cassettes to choose from, turn your triplex into a total greens maintenance tool.