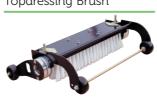

## The cleanest thatch collection

Nothing matches the performance of the Thatch-Away tungsten tipped verticutters. Their ability to remove and vacuum up thatch is legendary. With an extensive range of cassettes to choose from, turn your triplex into a total greens maintenance tool.