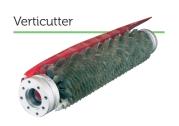

## The cleanest thatch collection

Nothing matches the performance of the Thatch-Away tungsten tipped verticutters. Their ability to remove and vacuum up thatch is legendary. With an extensive range of cassettes to choose from, turn your triplex into a total greens maintenance tool.