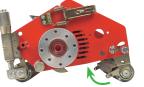

#### BLADE PROTECTION SYSTEM

Two-position rear roller protects tungsten blade tips when storing and fitting the units