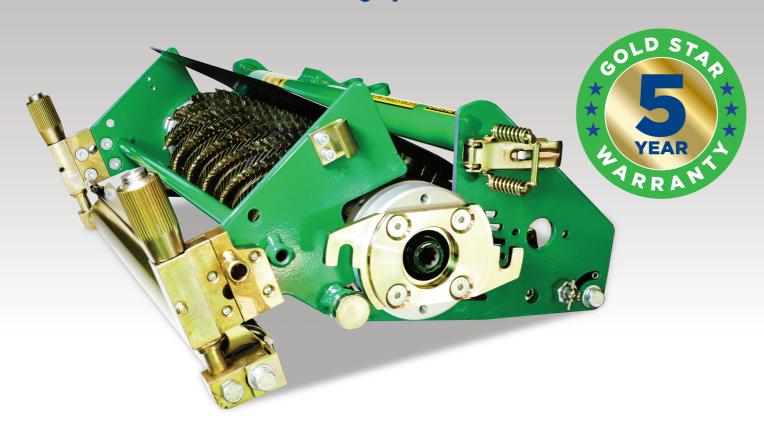

### TURN YOUR TRIPLEX INTO A TOTAL GREENS MAINTENANCE TOOL

Thatch-Away patented Quick-Lock units with 10 second cassette change

## The cleanest thatch collection

Nothing matches the performance of the Thatch-Away tungsten tipped verticutters. Their ability to remove and vacuum up thatch is legendary. With an extensive range of cassettes to choose from, turn your triplex into a total greens maintenance tool.