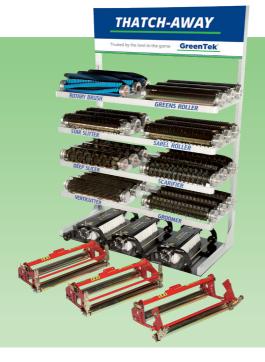

### THATCH-AWAY

Store your Thatch-Away cassettes easily and safely with our Stacking System

Trusted by the best in the game

Get in touch to find out more and book a free demo

Tel: 0113 267 7000 Email: info@greentek.uk.com www.greentek.uk.com