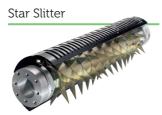

## The cleanest thatch collection

Nothing matches the performance of the Thatch-Away tungsten tipped verticutters. Their ability to remove and vacuum up thatch is legendary. With an extensive range of cassettes to choose from, turn your triplex into a total greens maintenance tool.