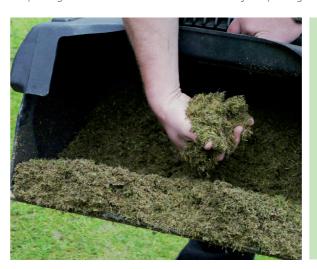

## The cleanest thatch collection

Nothing matches the performance of the Thatch-Away tungsten tipped verticutters. Their ability to remove and vacuum up thatch is legendary. With an extensive range of cassettes to choose from, turn your triplex into a total greens maintenance tool.