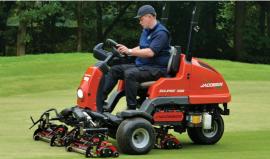

# THE WORLD'S NO.1 GREENS CARE SYSTEM

Trusted by the best in the game

GT2301

## Trusted by the best in the game.

Creating the best greens and playing surfaces needs your knowledge and expertise, but it also needs the right tools to help you nurture, groom and perfect the playing surface. Thatch-Away is trusted by the best greenkeepers in the World as a crucial tool in preparing fantastic greens.

90 of the Top 100 courses in the United Kingdom and Ireland\* are Thatch-Away users – there's no doubt that Thatch-Away is trusted by the best in the game.

90 of the Top 100 courses in the United Kingdom and Ireland\* are Thatch-Away users