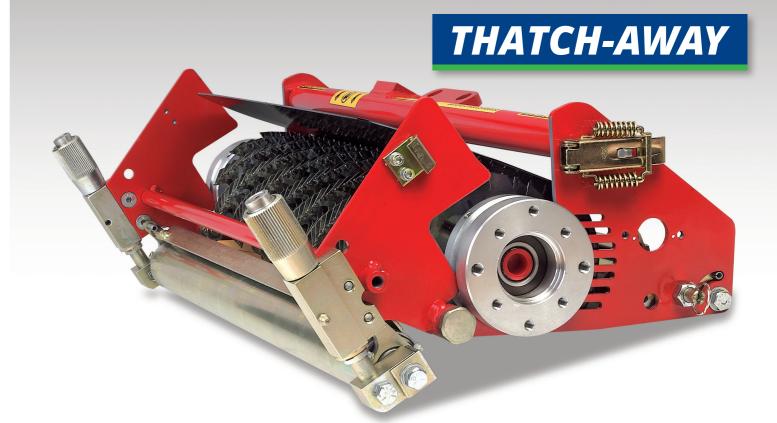

### TURN YOUR TRIPLEX INTO A TOTAL GREENS MAINTENANCE TOOL

Thatch-Away patented Quick-Lock units with 10 second cassette change

#### BLADE PROTECTION SYSTEM

Two-position rear roller protects tungsten blade tips when storing and fitting the units