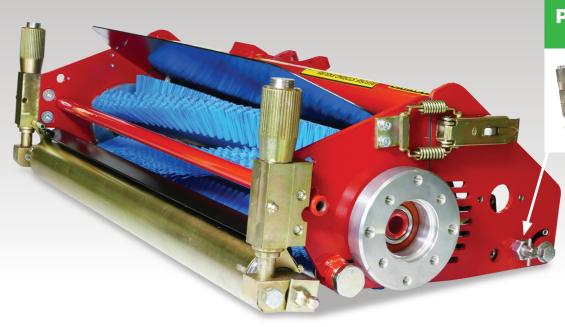

## The easiest height of cut adjuster you will ever use

The patented Set-by-Feel micro height adjusters are the ultimate in speed and accuracy. Each quarter turn 'click' adjusts the height of the cut by 0.25mm – so easy that you could do it with your eyes closed.

## The cleanest thatch collection

Nothing matches the performance of the Thatch-Away tungsten tipped verticutters. Their ability to remove and vacuum up thatch is legendary. With an extensive range of cassettes to choose from, turn your triplex into a total greens maintenance tool.