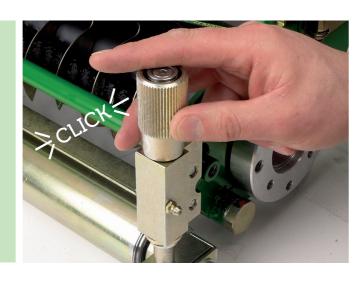

## The easiest height of cut adjuster you will ever use

The patented Set-by-Feel micro height adjusters are the ultimate in speed and accuracy. Each quarter turn 'click' adjusts the height of the cut by 0.25mm – so easy that you could do it with your eyes closed.