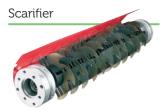

## The cleanest thatch collection

Nothing matches the performance of the Thatch-Away tungsten tipped verticutters. Their ability to remove and vacuum up thatch is legendary. With an extensive range of cassettes to choose from, turn your triplex into a total greens maintenance tool.