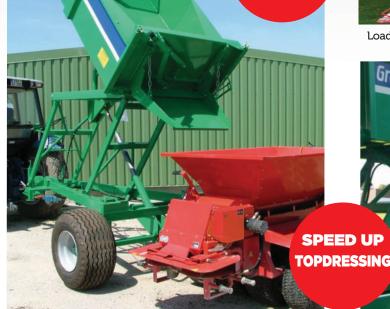

The Easy-Load is designed for use as both a topdressing loader, and also as an all-round

three tonne trailer. It is equipped with a dual-purpose tailgate which is top-hinged for normal tipping trailer work, and also incorporates a topdressing loading chute. This enables you to use the Easy-Load for general tipping trailer duties as well as loading your topdresser, thus giving you maximum value from your investment.