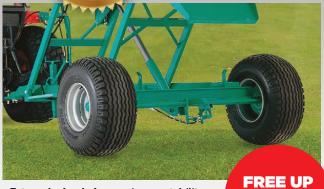

40cm floatation tyres spaced outside the body of the trailer for maximum stability and safety. Hydraulic brakes, plus manual parking brake.

Optional road lighting and mudguards.

\* For details of 5 Year Parts and Labour Warranty, see www.greentek.uk.com