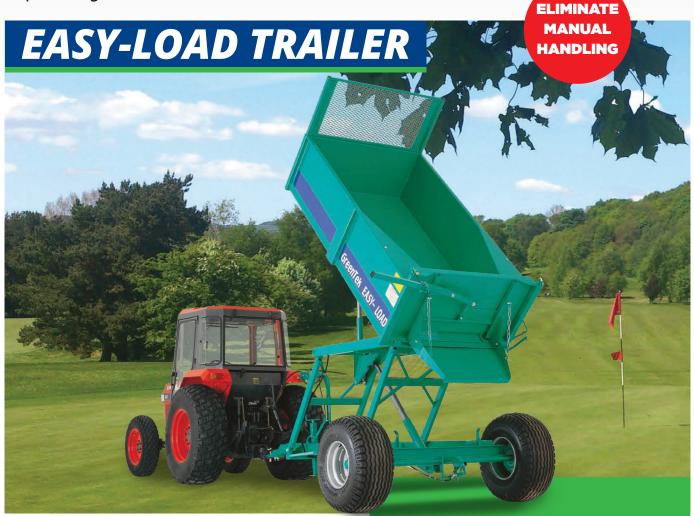

## DO YOUR TOPDRESSING FASTER AND EASIER!

Now you can transport your sand and load it directly into your topdresser with no manual handling.

The massive 16" flotation tyres are spaced outside of the body which gives extra stability when you are tipping in the high position.

The Easy-Load is designed for use as both a topdressing loader, and also as an all-round

three tonne trailer. It is equipped with a dual-purpose tailgate which is top-hinged for normal tipping trailer work, and also incorporates a topdressing loading chute. This enables you to use the Easy-Load for general tipping trailer duties as well as loading your topdresser, thus giving you maximum value from your investment.

Trusted by the best in the game

- Eliminate manual handling in line with HSE objectives
- Free up manpower for other important iobs
- Speed up topdressing so greens are back in play quicker
- Unique design with wheels outside of the body for maximum stability and safety