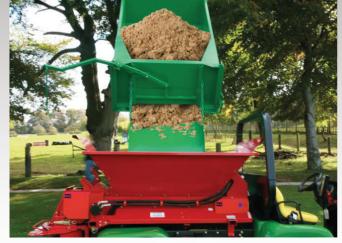

## DO YOUR TOPDRESSING FASTER AND EASIER!

Now you can transport your sand and load it directly into your topdresser with no manual handling.

The massive 16" flotation tyres are spaced outside of the body which gives extra stability when you are tipping in the high position.

The Easy-Load is designed for use as both a topdressing loader, and also as an all-round

three tonne trailer. It is equipped with a dual-purpose tailgate which is top-hinged for normal tipping trailer work, and also incorporates a topdressing loading chute. This enables you to use the Easy-Load for general tipping trailer duties as well as loading your topdresser, thus giving you maximum value from your investment.